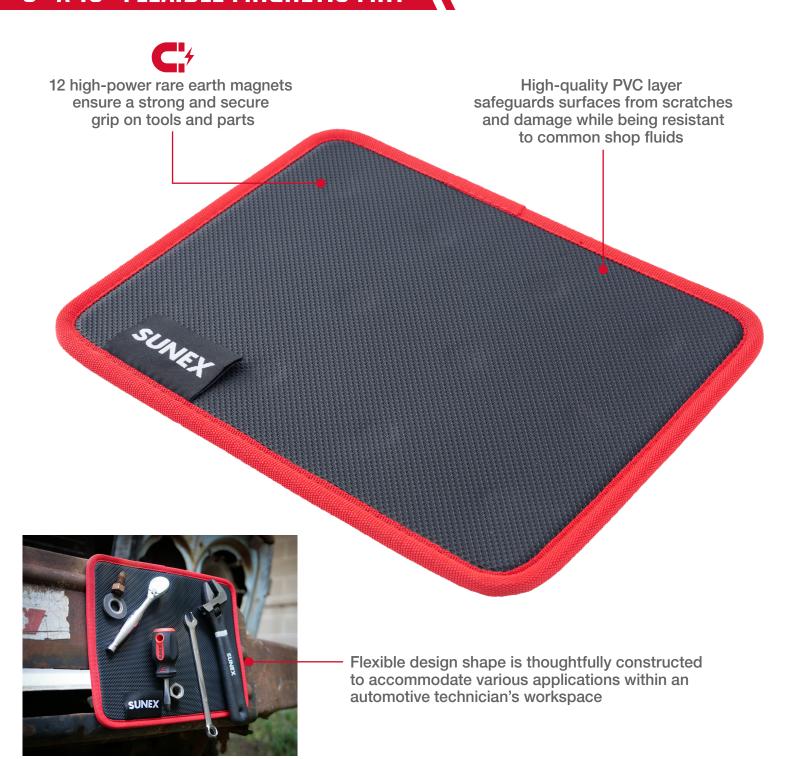

SUNEX®
T O O L S

MAGNETIC ATTRACTION KEEP TOOLS AND PARTS WITHIN REACH WITH SUNEX TOOLS FLEXIBLE MAGNETIC MAT

- Rated up to 40 lbs., this mat ensures tools and parts are easily organized in the engine bay, lift posts, vehicle and on your tool box
- Flexible design shape is constructed to accommodate various applications within an automotive technician's workspace
- 8" x 10" mat size is ideal for smaller tray solutions to keep parts and tools organized and within reach

## 8" X 10" FLEXIBLE MAGNETIC MAT

## SPECIFICATIONS FOR SXMAGMAT

| Mat Size                | 8" x 10" | Number of Magnets | 12       |
|-------------------------|----------|-------------------|----------|
| Rated Magnetic Strength | 40 lbs.  | Weight            | 1.1 lbs. |