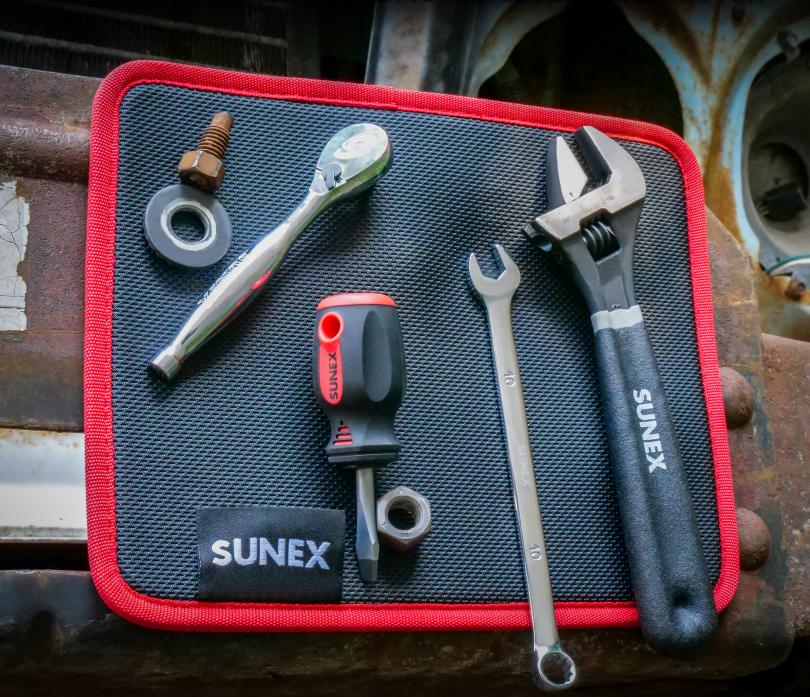

SUNEX®
T O O L S

MAGNETIC ATTRACTION KEEP TOOLS AND PARTS WITHIN REACH WITH SUNEX TOOLS FLEXIBLE MAGNETIC MAT

- Rated up to 40 lbs., this mat ensures tools and parts are easily organized in the engine bay, lift posts, vehicle and on your tool box
- Flexible design shape is constructed to accommodate various applications within an automotive technician's workspace
- 8" x 10" mat size is ideal for smaller tray solutions to keep parts and tools organized and within reach

## 8" X 10" FLEXIBLE MAGNETIC MAT