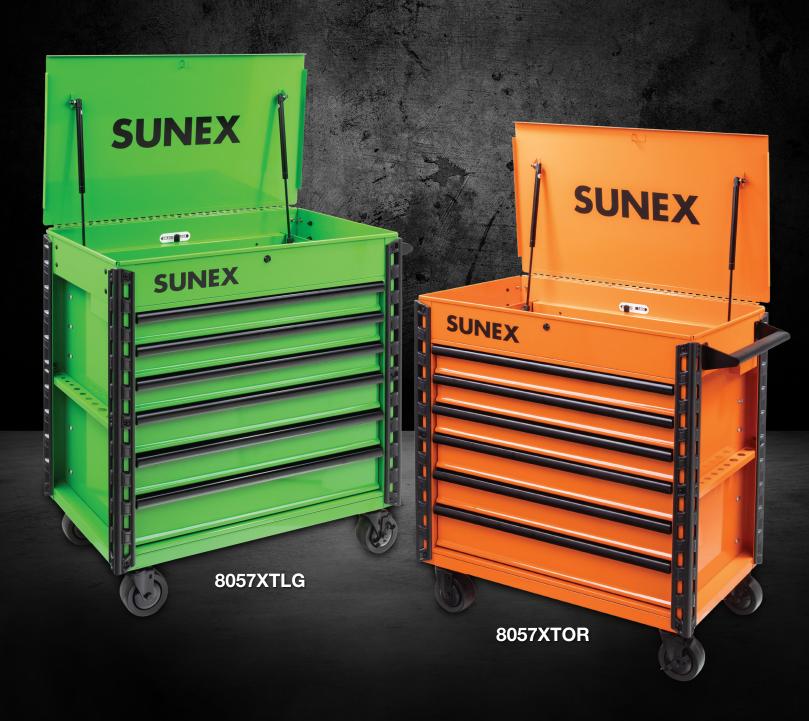

## PREMIUM FULL DRAWER SERVICE CART

## **SPECIFICATIONS FOR 8057XTLG (LIME GREEN) AND 8057XTOR (ORANGE)**

| Capacity600 lbs. | Height39.25"              | Drawer 4 and 5 Depth4" |
|------------------|---------------------------|------------------------|
| Width39.25"      | Top Bin Depth5"           | Bottom Drawer Depth5"  |
| Depth21.5"       | Drawer 1, 2 and 3 Depth3" | Weight244 lbs.         |